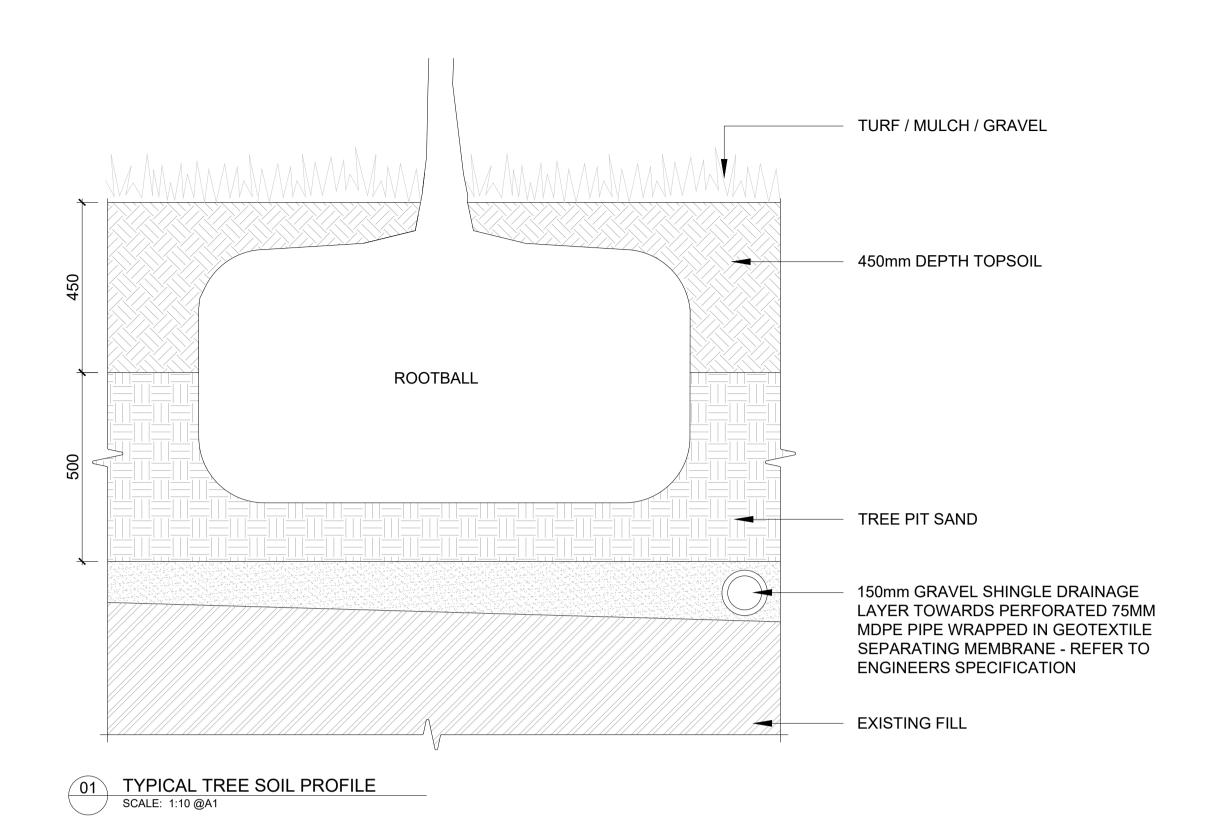

02 TREE ANCHOR SYSTEM

03 LAWN TREE PIT AND MULCH DETAIL

04 TYPICAL SHRUB PLANTING SPACING
SCALE: 1:20@A1

TYPICAL TREE PIT IN PAVING
SCALE: 1:20 @A1

ALL DIMENSIONS TO BE CHECKED ON SITE
NO DIMENSIONS TO BE SCALED FROM THIS DRAWING
THIS DRAWING IS TO BE READ IN CONJUNCTION WITH
RELEVANT CONSULTANTS DRAWINGS
NO PART OF THIS DOCUMENT MAY BE RE-PRODUCED OR
TRANSMITTED IN ANY FORM OR STORED IN ANY RETRIEVAL
SYSTEM OF ANY NATURE WITHOUT THE WRITTEN PERMISSION
OF THE LANDSCAPE ARCHITECT AS COPYRIGHT HOLDER EXCEPT
AS AGREED FOR USE ON THE PROJECT FOR WHICH THE
DOCUMENT WAS ORIGINALLY ISSUED.
FOR DRAWING INDEX, GENERAL NOTES, REFER TO
DWG L1-001