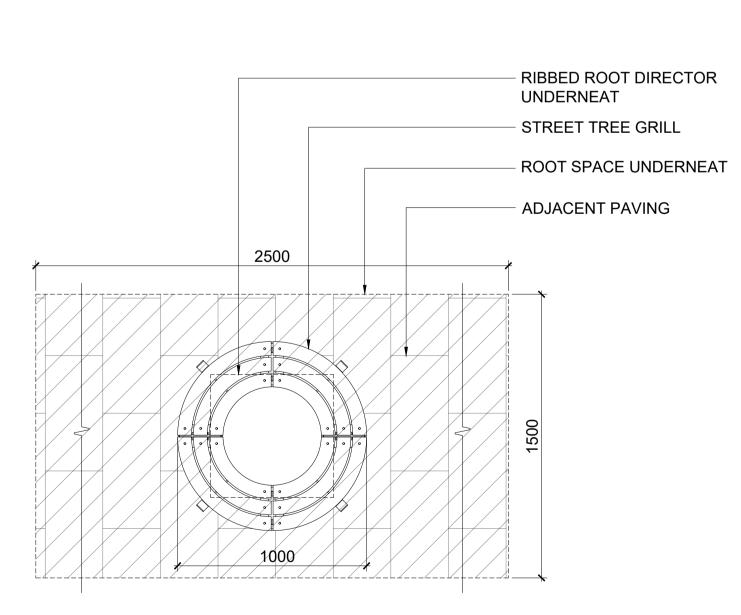

02 TREE ANCHOR SYSTEM

03 LAWN TREE PIT AND MULCH DETAIL

04 TYPICAL SHRUB PLANTING SPACING
SCALE: 1:20@A1

TYPICAL TREE PIT IN PAVING
SCALE: 1:20 @A1

ALL DIMENSIONS TO BE CHECKED ON SITE
NO DIMENSIONS TO BE SCALED FROM THIS DRAWING
THIS DRAWING IS TO BE READ IN CONJUNCTION WITH
RELEVANT CONSULTANTS DRAWINGS
NO PART OF THIS DOCUMENT MAY BE RE-PRODUCED OR
TRANSMITTED IN ANY FORM OR STORED IN ANY RETRIEVAL
SYSTEM OF ANY NATURE WITHOUT THE WRITTEN PERMISSION
OF THE LANDSCAPE ARCHITECT AS COPYRIGHT HOLDER EXCEPT
AS AGREED FOR USE ON THE PROJECT FOR WHICH THE
DOCUMENT WAS ORIGINALLY ISSUED.
FOR DRAWING INDEX, GENERAL NOTES, REFER TO
DWG L1-001