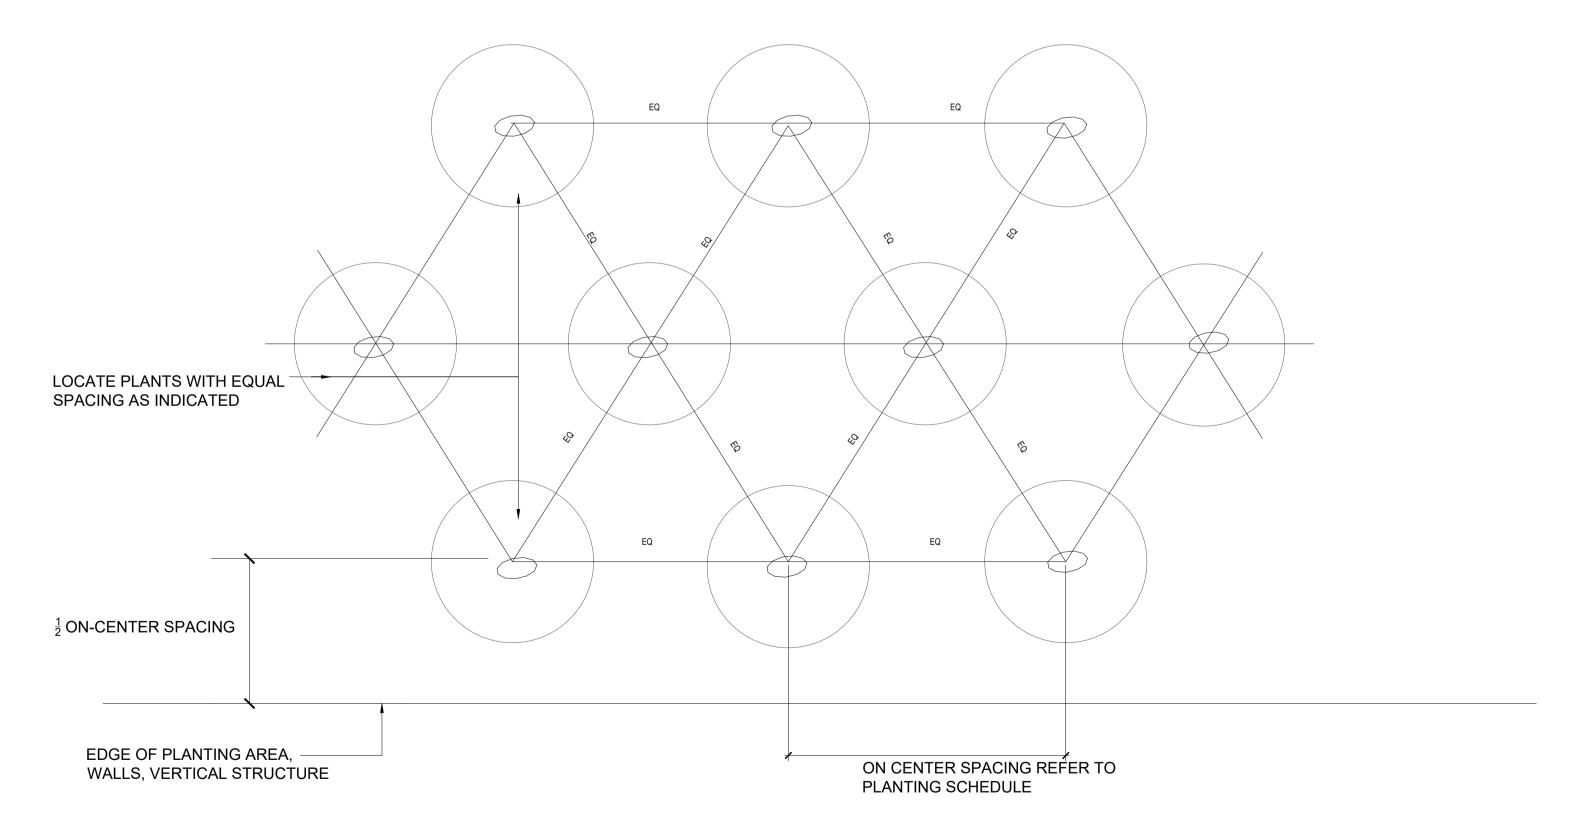

02 TREE ANCHOR SYSTEM

03 LAWN TREE PIT AND MULCH DETAIL

04 TYPICAL SHRUB PLANTING SPACING
SCALE: 1:20@A1

TYPICAL TREE PIT IN PAVING
SCALE: 1:20 @A1

ALL DIMENSIONS TO BE CHECKED ON SITE
NO DIMENSIONS TO BE SCALED FROM THIS DRAWING
THIS DRAWING IS TO BE READ IN CONJUNCTION WITH
RELEVANT CONSULTANTS DRAWINGS
NO PART OF THIS DOCUMENT MAY BE RE-PRODUCED OR
TRANSMITTED IN ANY FORM OR STORED IN ANY RETRIEVAL
SYSTEM OF ANY NATURE WITHOUT THE WRITTEN PERMISSION
OF THE LANDSCAPE ARCHITECT AS COPYRIGHT HOLDER EXCEPT
AS AGREED FOR USE ON THE PROJECT FOR WHICH THE
DOCUMENT WAS ORIGINALLY ISSUED.
FOR DRAWING INDEX, GENERAL NOTES, REFER TO
DWG L1-001