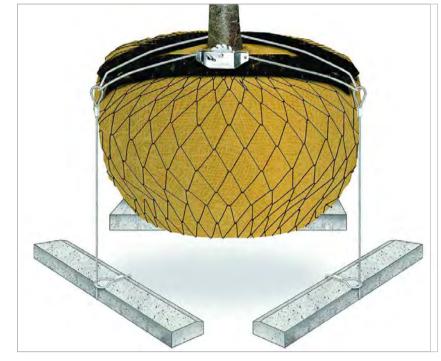

02 TREE ANCHOR SYSTEM

03 LAWN TREE PIT AND MULCH DETAIL

04 TYPICAL SHRUB PLANTING SPACING
SCALE: 1:20@A1

TYPICAL TREE PIT IN PAVING
SCALE: 1:20 @A1

ALL DIMENSIONS TO BE CHECKED ON SITE
NO DIMENSIONS TO BE SCALED FROM THIS DRAWING
THIS DRAWING IS TO BE READ IN CONJUNCTION WITH
RELEVANT CONSULTANTS DRAWINGS
NO PART OF THIS DOCUMENT MAY BE RE-PRODUCED OR
TRANSMITTED IN ANY FORM OR STORED IN ANY RETRIEVAL
SYSTEM OF ANY NATURE WITHOUT THE WRITTEN PERMISSION
OF THE LANDSCAPE ARCHITECT AS COPYRIGHT HOLDER EXCEPT
AS AGREED FOR USE ON THE PROJECT FOR WHICH THE
DOCUMENT WAS ORIGINALLY ISSUED.
FOR DRAWING INDEX, GENERAL NOTES, REFER TO
DWG L1-001